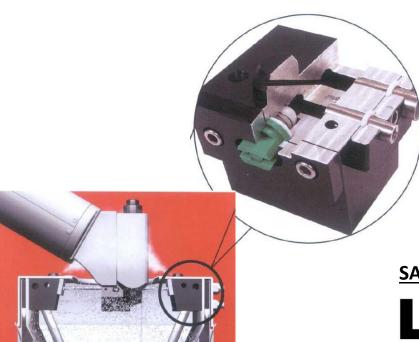

Operation is easy. The applicator is inserted into the RE-Con system. Inside the chamber, air creates a vacuum, using a rinsing agent, cleans the applicator as it moves up through the chamber creating a cleaning action from bottom to top of applicator. As the applicator reaches the top of the chamber, it is air-dried before the system automatically shuts off.

The Hosco Robotic Environmental Containment System is the powerful solution for effectively cleaning robotic paint applicators.