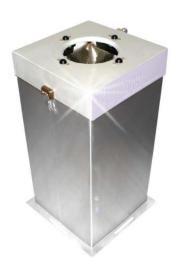

### **DESCRIPTION**

Experts all agree, that clean, dry parts are fundamental to high run capabilities. The Hosco RE-Con robotic environmental containment system provides superior quality decontamination for both bell and gun applicators.

Operation is easy. The applicator is inserted into the RE-Con system. Inside the chamber, air creates a vacuum, using a rinsing agent, cleans the applicator as it moves up through the chamber creating a cleaning action from bottom to top of applicator. As the applicator reaches the top of the chamber, it is air-dried before the system automatically shuts off.

The Hosco Robotic Environmental Containment System is the powerful solution for effectively cleaning robotic paint applicators.