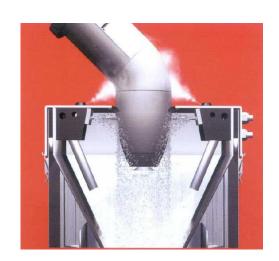

Operation is easy. The applicator is inserted into the RE-Con system. Inside the chamber, air creates a vacuum, using a rinsing agent, cleans the applicator as it moves up through the chamber creating a cleaning action from bottom to top of applicator. As the applicator reaches the top of the chamber, it is air-dried before the system automatically shuts off.